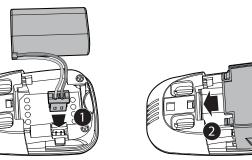

### vtech®

### VCS754 Wireless Mic Battery Installation

- Step 1: Plug the battery connector securely into the socket inside the battery compartment. Insert the battery (with the label THIS SIDE UP facing up) into the battery compartment.
- Step 2: Slide the battery door until it clicks into place.