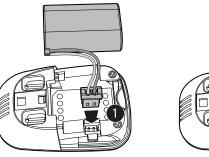

# vtech®

### VCS754 Wireless Mic Battery Installation

- Step 1: Plug the battery connector securely into the socket inside the battery compartment. Insert the battery (with the label THIS SIDE UP facing up) into the battery compartment.
- Step 2: Slide the battery door until it clicks into place.