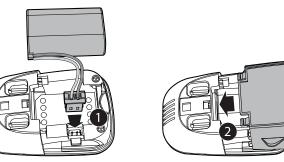

## vtech®

VCS754 Wireless Mic Battery Installation

- **Step 1:** Plug the battery connector securely into the socket inside the battery compartment. Insert the battery (with the label **THIS SIDE UP** facing up) into the battery compartment.
- Step 2: Slide the battery door until it clicks into place.