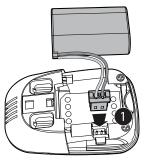

### VCS754 Wireless Mic Battery Installation

- Step 1: Plug the battery connector securely into the socket inside the battery compartment. Insert the battery (with the label THIS SIDE UP facing up) into the battery compartment.
- Step 2: Slide the battery door until it clicks into place.

**Battery Installation** 

- Step 1: Plug the battery connector securely into the socket inside the battery compartment. Insert the battery (with the label THIS SIDE UP facing up) into the battery compartment.
- Step 2: Slide the battery door until it clicks into place.

## vtech®

VCS754 Wireless Mic Battery Installation

- **Step 1:** Plug the battery connector securely into the socket inside the battery compartment. Insert the battery (with the label **THIS SIDE UP** facing up) into the battery compartment.
- Step 2: Slide the battery door until it clicks into place.