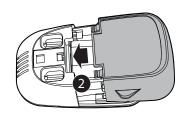

### VCS754 Wireless Mic Battery Installation

- Step 1: Plug the battery connector securely into the socket inside the battery compartment. Insert the battery (with the label THIS SIDE UP facing up) into the battery compartment.
- Step 2: Slide the battery door until it clicks into place.

**Battery Installation** 

- Step 1: Plug the battery connector securely into the socket inside the battery compartment. Insert the battery (with the label THIS SIDE UP facing up) into the battery compartment.
- Step 2: Slide the battery door until it clicks into place.

## vtech®

VCS754 Wireless Mic Battery Installation

- **Step 1:** Plug the battery connector securely into the socket inside the battery compartment. Insert the battery (with the label **THIS SIDE UP** facing up) into the battery compartment.
- Step 2: Slide the battery door until it clicks into place.