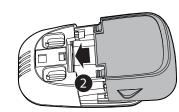

**Battery Installation** 

- Step 1: Plug the battery connector securely into the socket inside the battery compartment. Insert the battery (with the label THIS SIDE UP facing up) into the battery compartment.
- Step 2: Slide the battery door until it clicks into place.